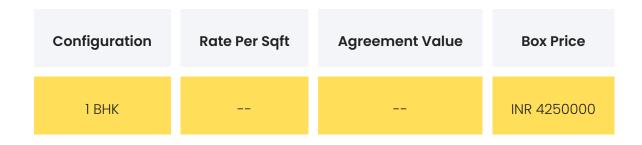

### FLAT INTERIORS

| Configuration | RERA Carpet Range |
|---------------|-------------------|
| 1 BHK         | 344 sqft          |
| 1 BHK         | 344 sqft          |
| 1 BHK         | 344 sqft          |